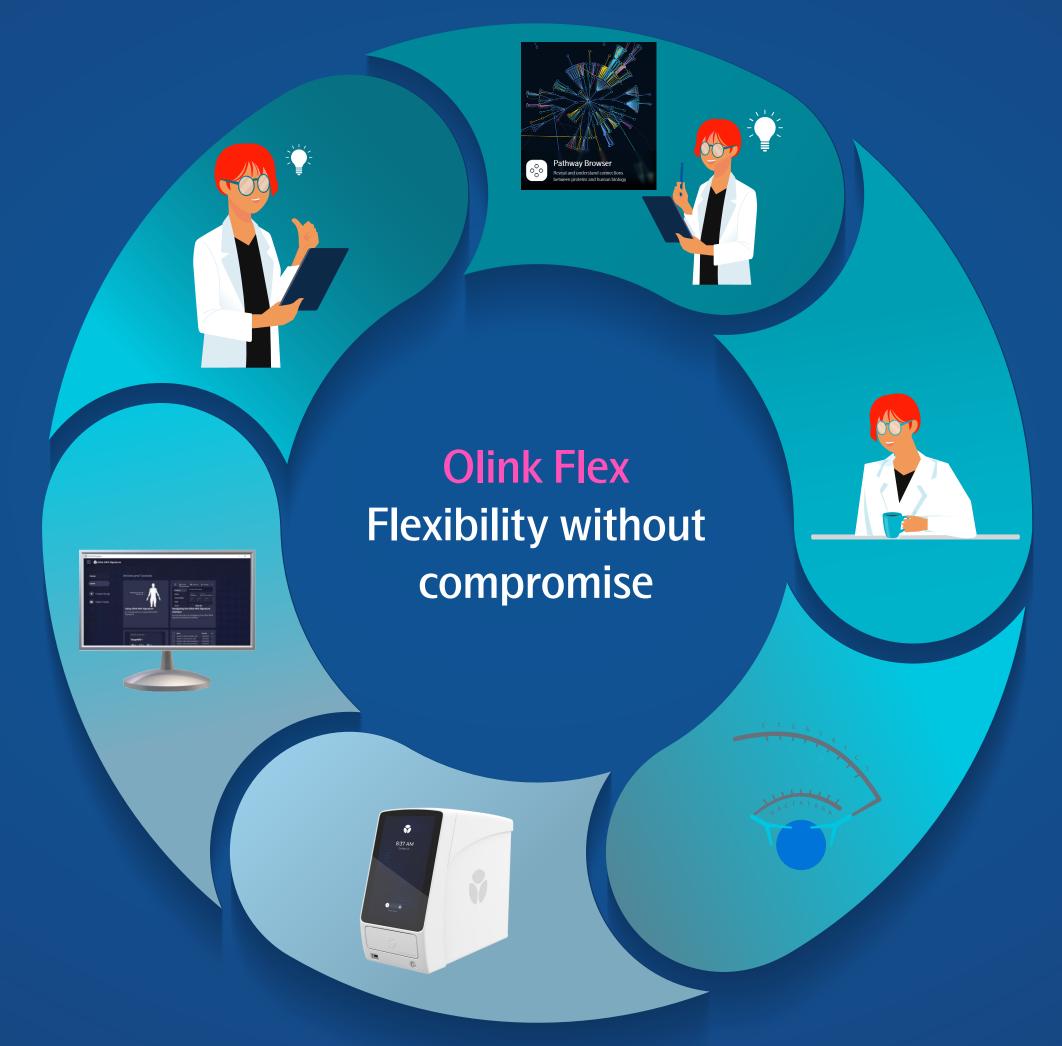

## Upgrade your inflammation research with Olink® Flex

Wash-free workflow with PEA technology for high sensitivity and specificity

Quickly design your own biomarker panel and explore biological pathways in Olink Insight

Perform quality control and statistical analysis using Olink NPX Signature software

Read out using our maintenance free Olink Signature Q100 instrument

Olink Flex will help you shorten the time to the answers you need