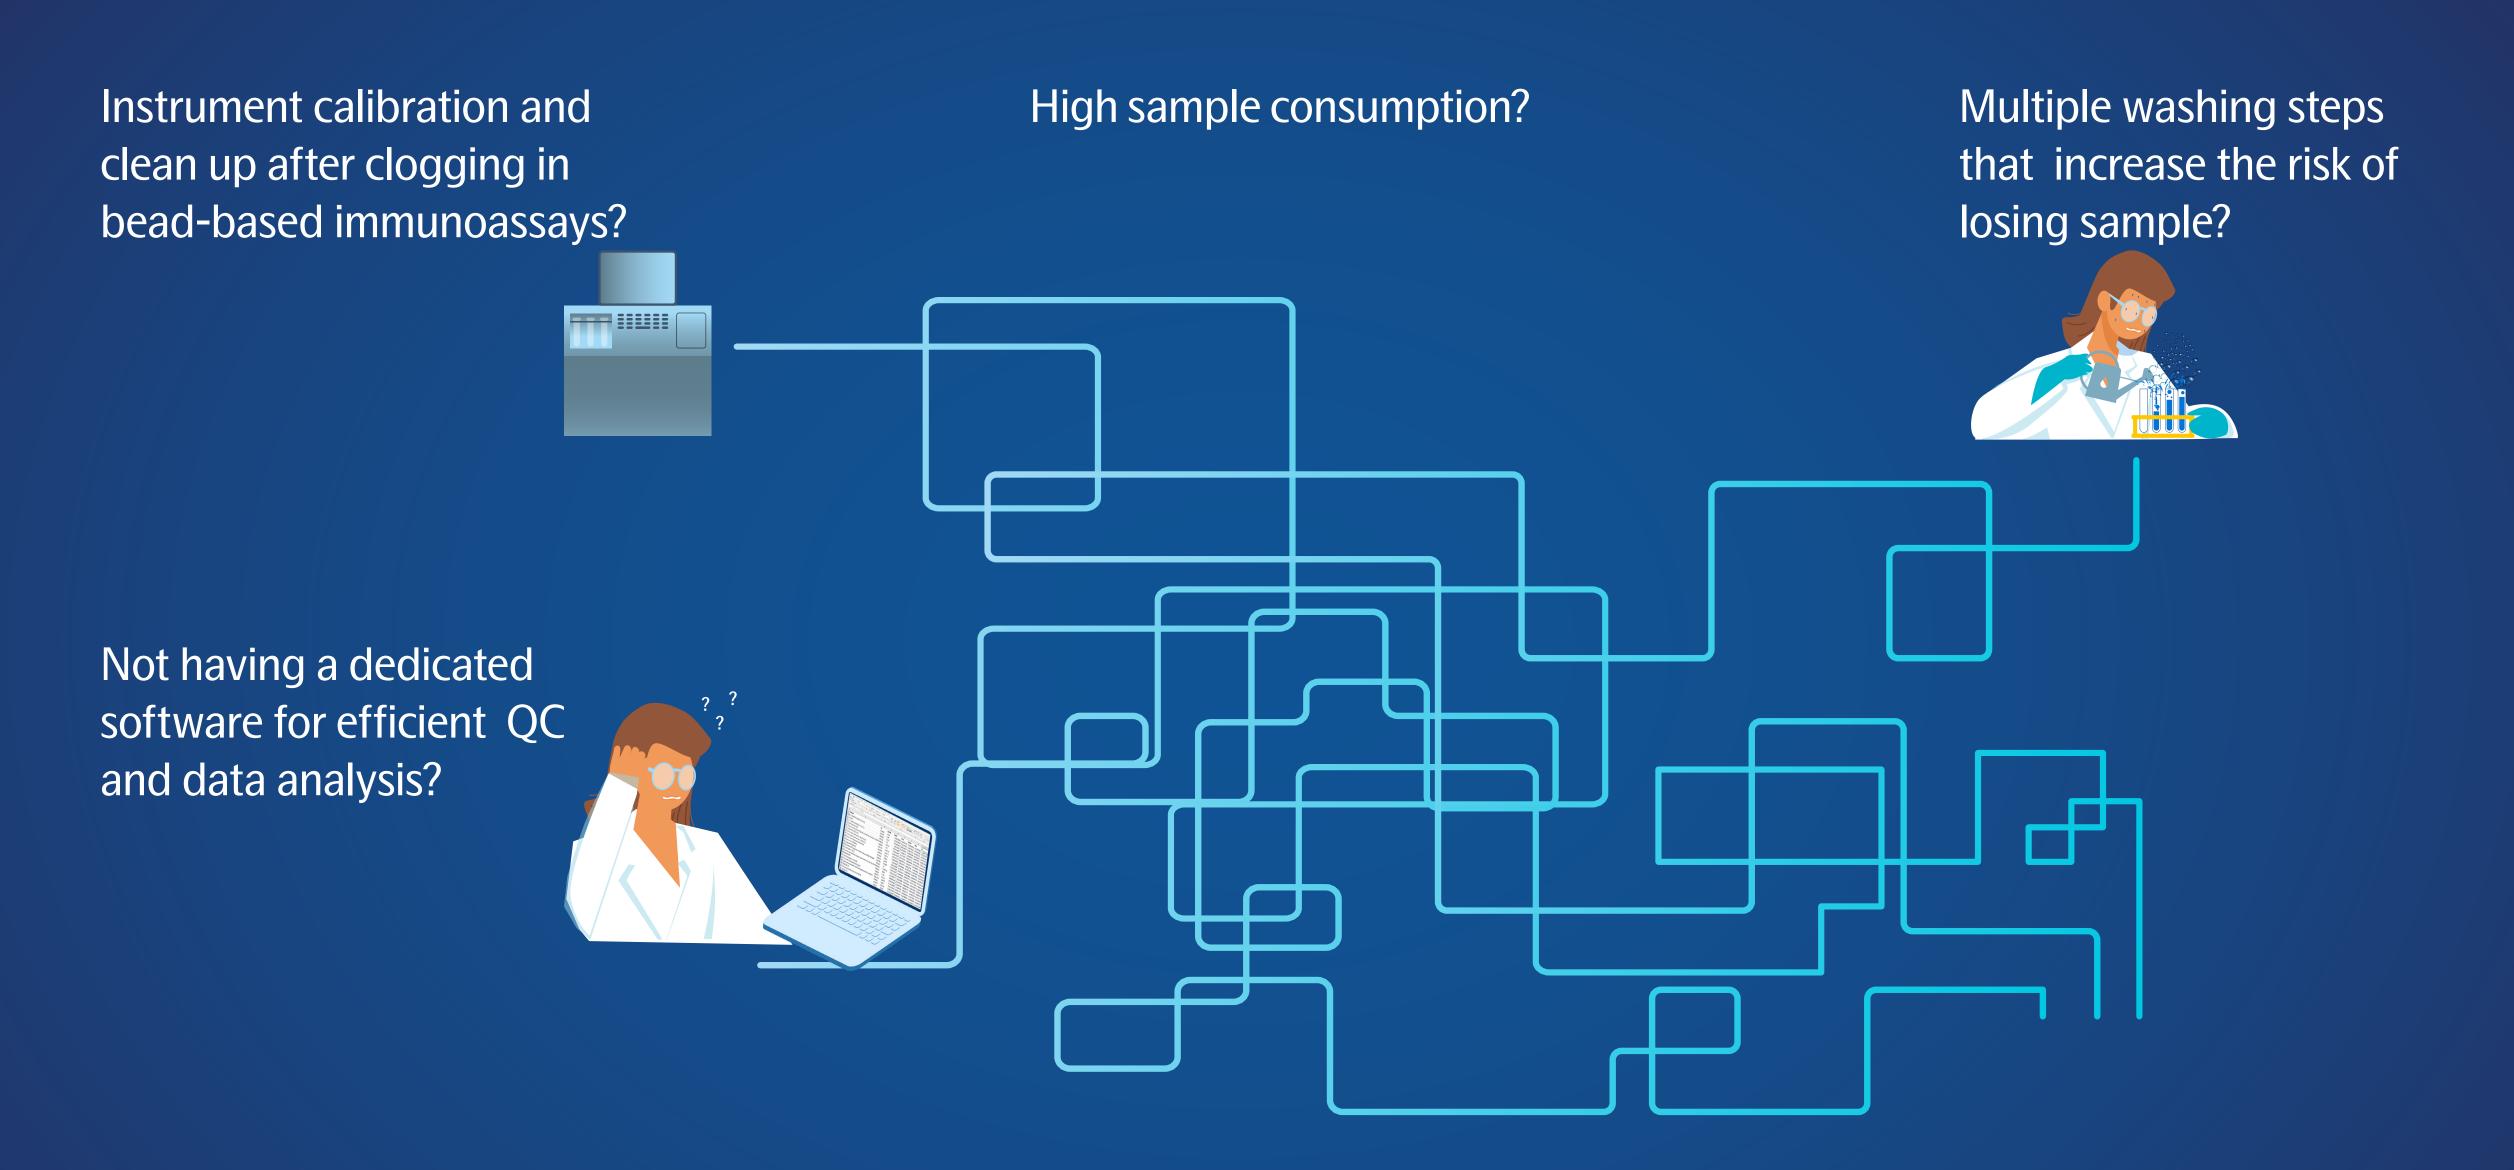

## Multiple washing steps are history: Introducing Olink® Flex

Freely mix and match inflammation-focused biomarkers with 99% combinability, using a protocol without washing steps and maintenance-free Olink® Signature Q100.

## Are you tired of....